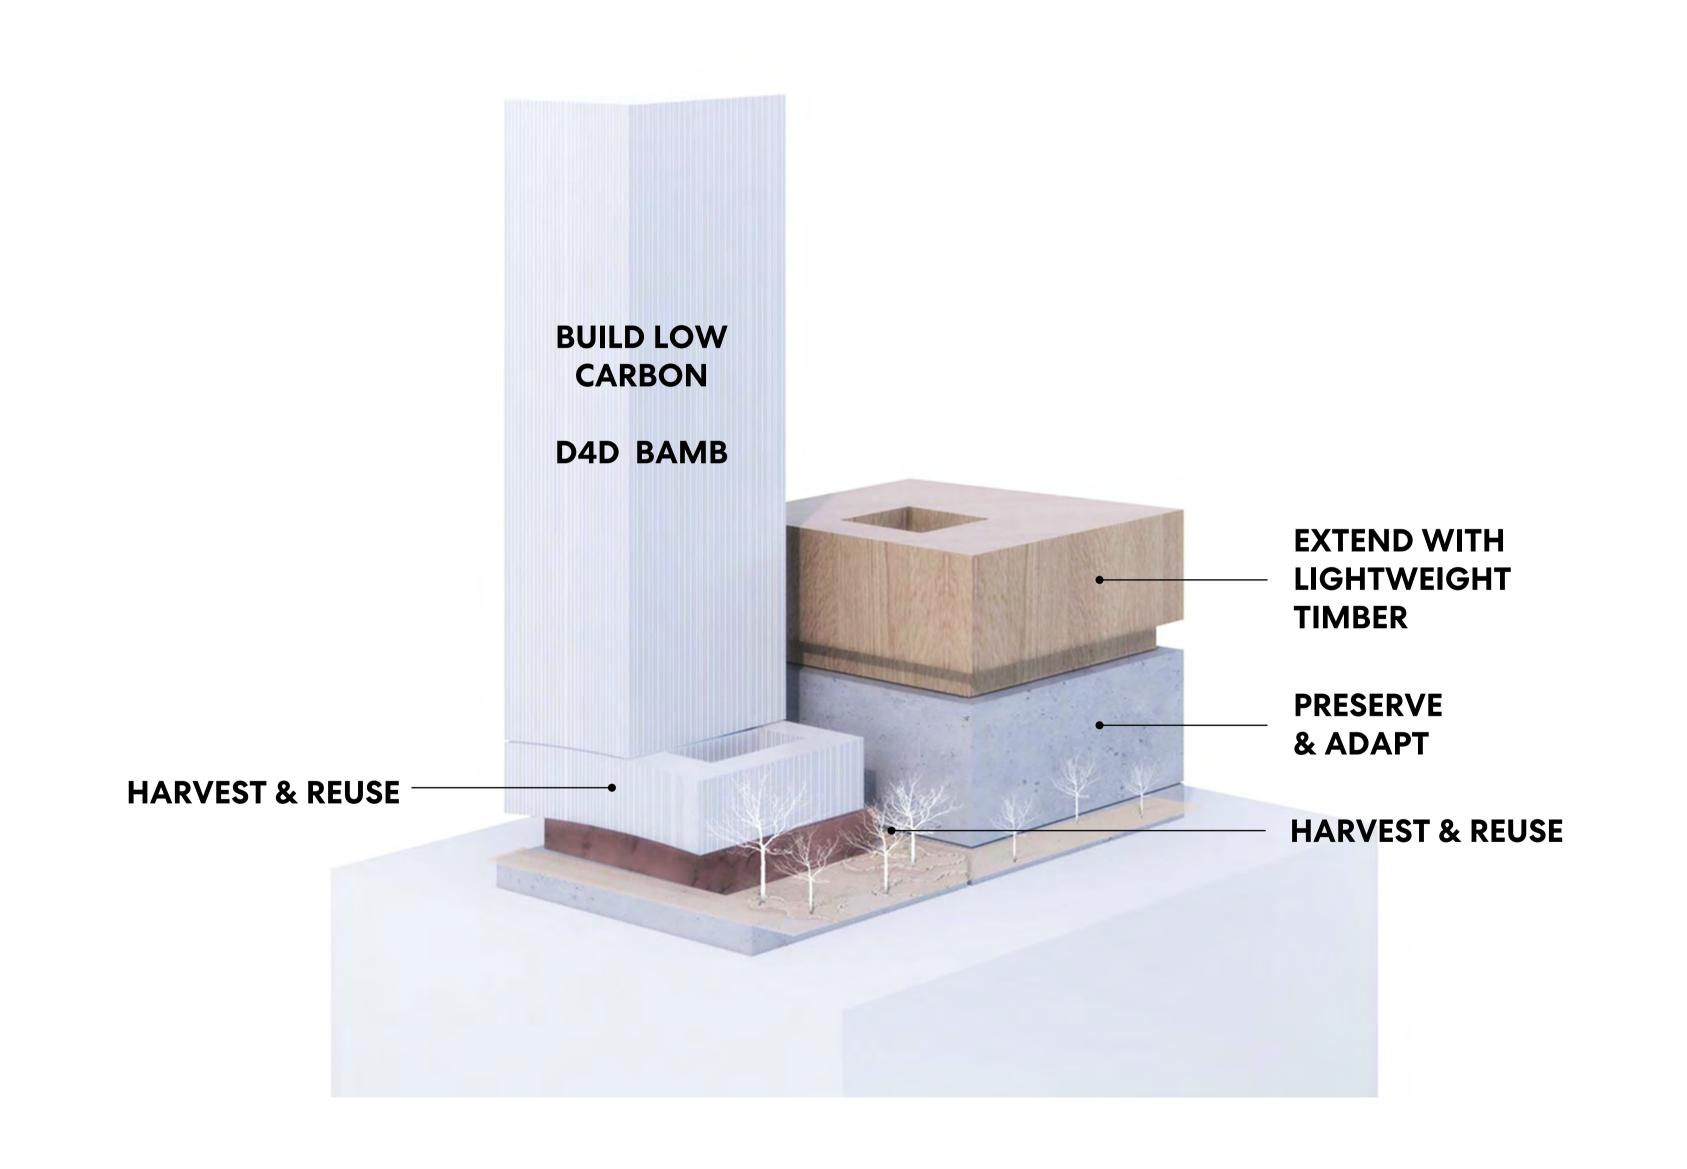

## Bankkvartalet

**CLT-LT** 

Oslo/ Norway

Size: 64.000m<sup>2</sup> mixed-use office

Status: Ongoing

**Client:** Sparebank1

## Embodied Carbon: Baseline

## **Embodied Carbon:** Reduction

## **Embodied Carbon:** Reduction

Rocket & Tigerli Building Layer Comparison (kgCO<sub>2</sub>,e/m2)

## Embodied Carbon: Comparison