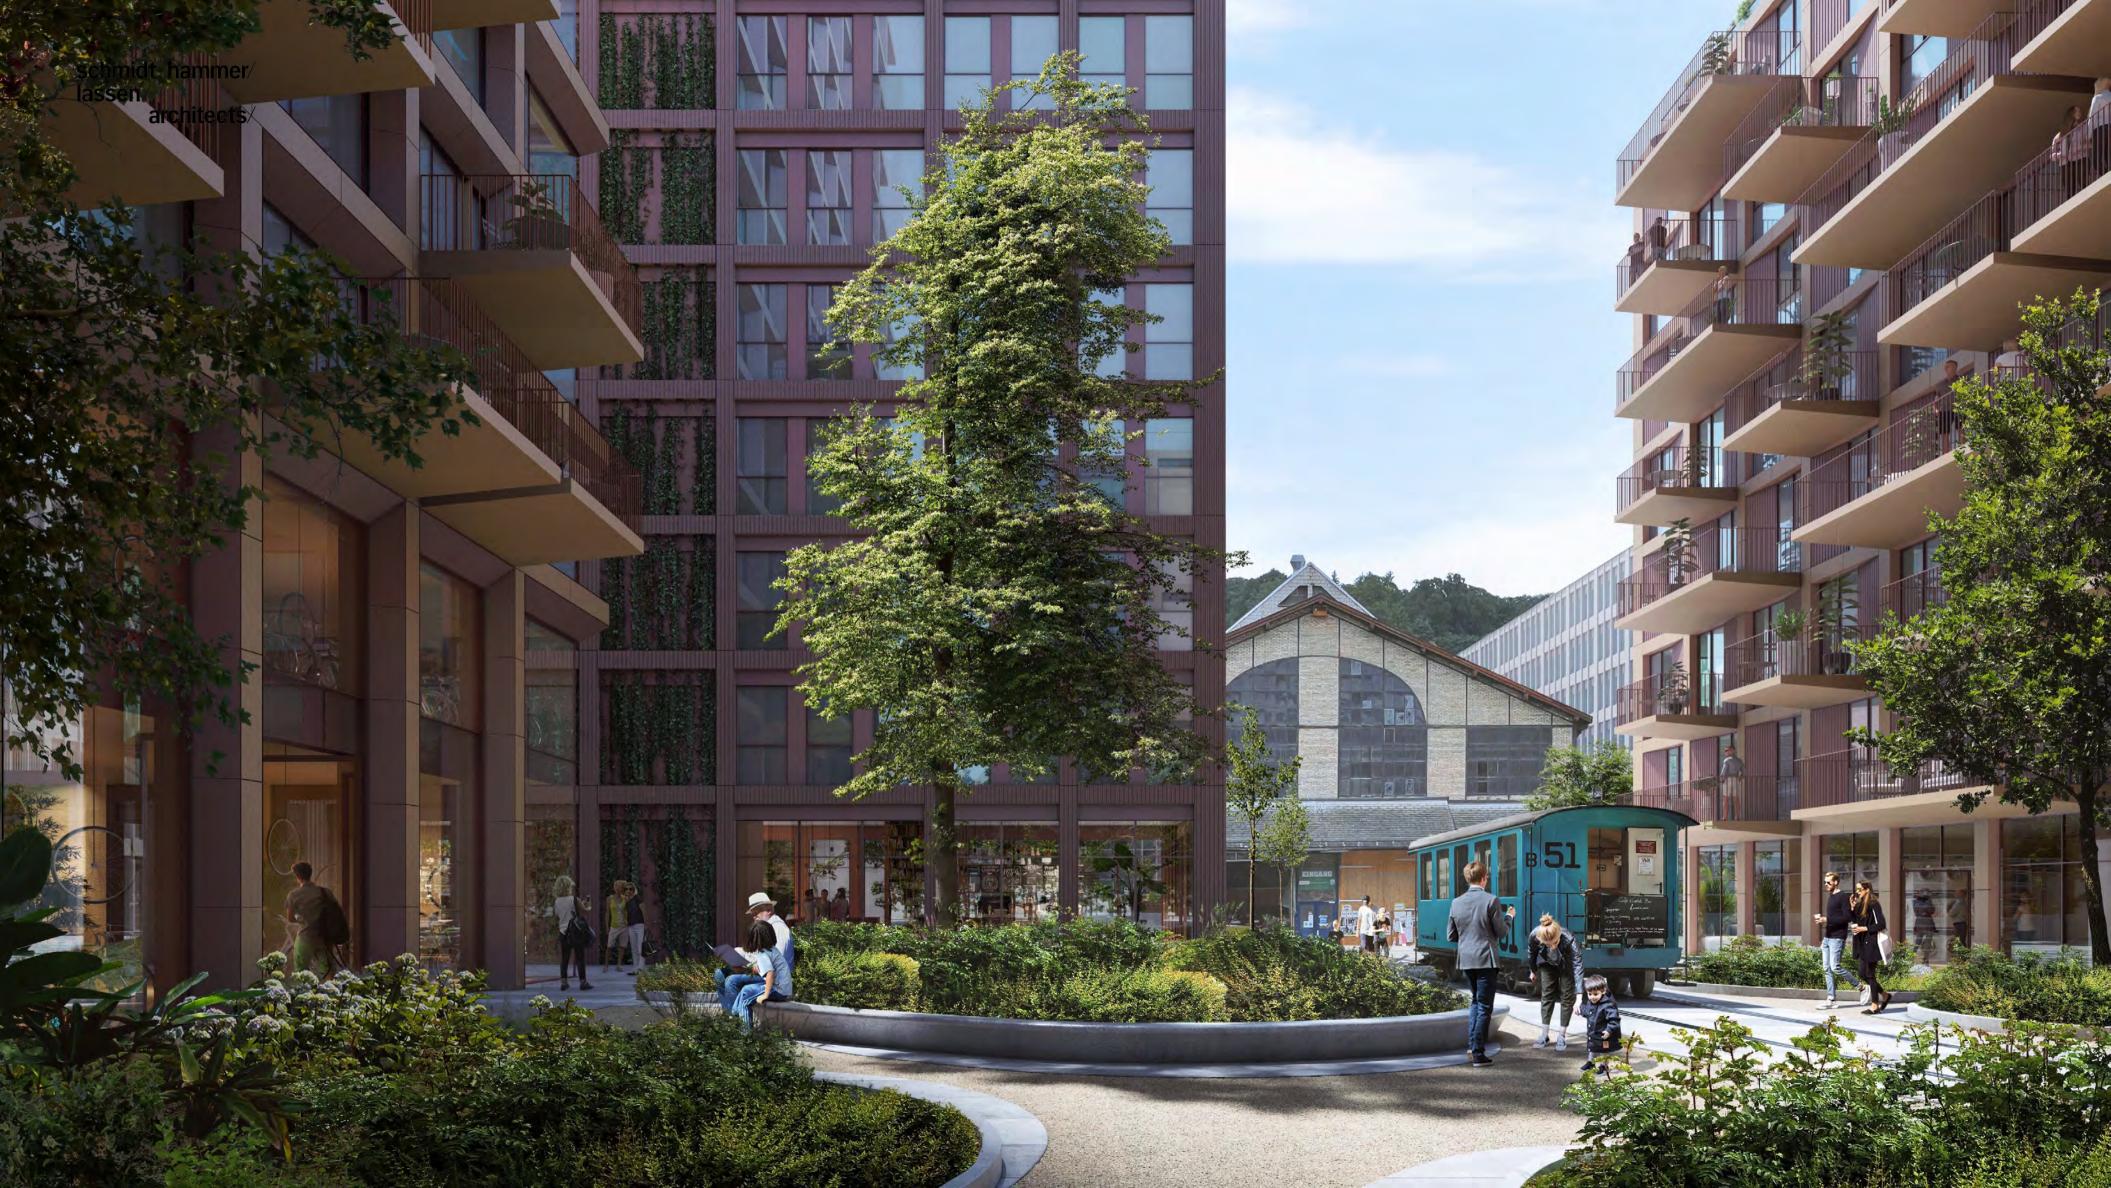

## Bankkvartalet

**CLT-LT** 

Oslo/ Norway

Size: 64.000m<sup>2</sup> mixed-use office

Status: Ongoing

**Client:** Sparebank1















## Materials vs Labour



## Offsite Manufacture

**Rocket & Tigerly** 



## **Exposed structure**





## **Brief:**



## **Permeability**



## **Public access**



## Identity





# Growing spaces & Biodiversiy

## Embodied Carbon: Baseline





## **Embodied Carbon:** Reduction









## **Embodied Carbon:** Reduction

Rocket & Tigerli Building Layer Comparison (kgCO<sub>2</sub>,e/m2)





## Embodied Carbon: Comparison









## **Fleksibilitet**



## **Flexibility**



## D4D facade







Baseline Design 1 Design 2 Design 3



 Start Year
 Timespan (years)
 End Year

 2020 ✓
 50

## Resilience Factors Views Views Views to Feature Trees + Planting Design for Adaptability Community Amenities Daylight

Thermal Performance







Baseline Design 1 Design 2 Design 3



 Start Year
 Timespan (years)
 End Year

 2020 ×
 50
 2070 ×

## Resilience Factors Views Views Views to Feature Trees + Planting Design for Adaptability

**Community Amenities** 

Thermal Performance

Daylight

Key Data 🔻





Rocket & Tigerli

Baseline Design 1 Design 2 Design 3











Baseline Design 1 Design 2 Design 3

Project settings



Timespan (years) Start Year **End Year** 2020 🗸 50 2070 🗸







Rocket & Tigerli

Baseline Design 1