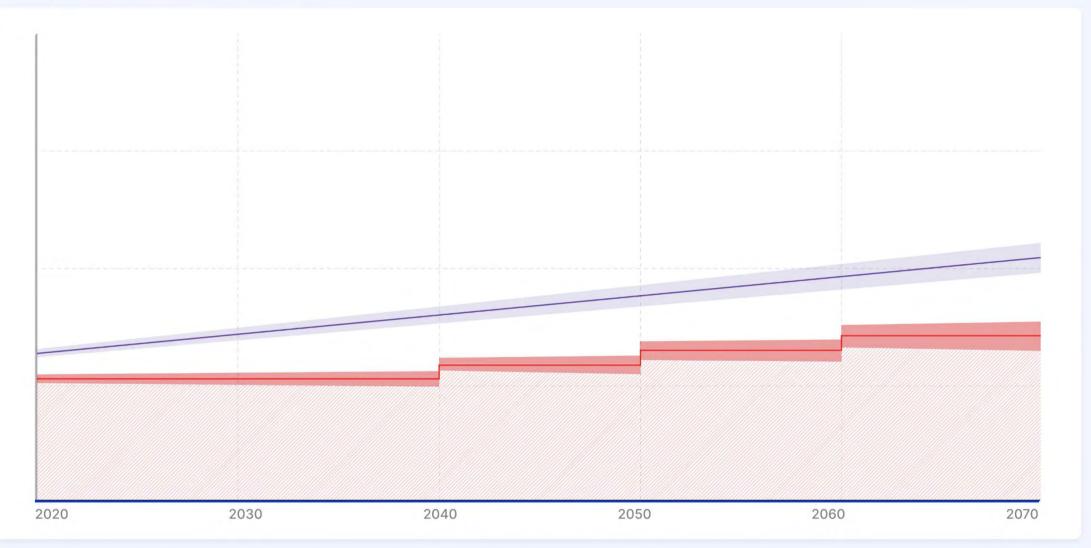

## D4D facade

Baseline Design 1 Design 2 Design 3

 Start Year
 Timespan (years)
 End Year

 2020 ✓
 50

 2020 ×
 50
 2070 ×

Baseline Design 1 Design 2 Design 3

Project settings

Timespan (years) Start Year **End Year** 2020 🗸 50 2070 🗸

Rocket & Tigerli

Baseline Design 1 Design 2 Design 3

 Start Year
 Timespan (years)
 End Year

 2020 ✓
 50
 2070 ✓