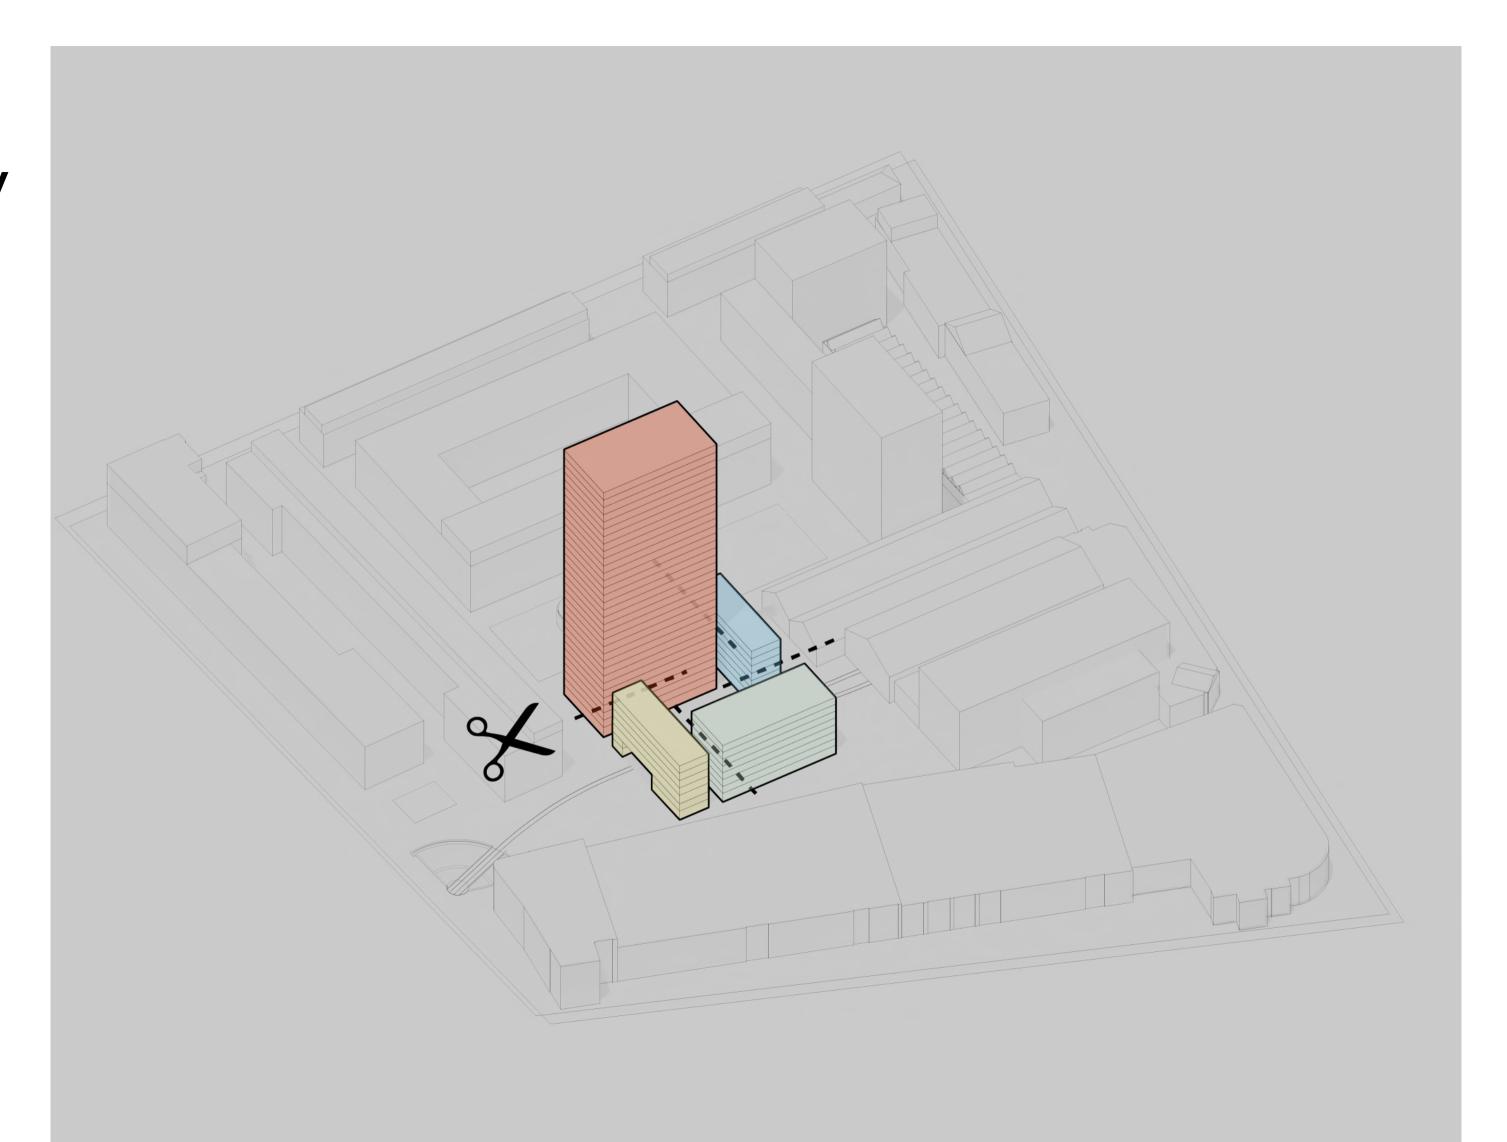

## Bankkvartalet

**CLT-LT** 

Oslo/ Norway

Size: 64.000m<sup>2</sup> mixed-use office

Status: Ongoing

**Client:** Sparebank1















## Materials vs Labour



## Offsite Manufacture

**Rocket & Tigerly** 



## **Exposed structure**





## **Brief:**



## **Permeability**



## **Public access**



## Identity





# Growing spaces & Biodiversiy

## Embodied Carbon: Baseline





## **Embodied Carbon:** Reduction









## **Embodied Carbon:** Reduction

Rocket & Tigerli Building Layer Comparison (kgCO<sub>2</sub>,e/m2)





## Embodied Carbon: Comparison









## **Fleksibilitet**



## **Flexibility**



## D4D facade







Baseline Design 1 Design 2 Design 3



 Start Year
 Timespan (years)
 End Year

 2020 ✓
 50

## Resilience Factors Views Views Views to Feature Trees + Planting Design for Adaptability Community Amenities Daylight

Thermal Performance







Baseline Design 1 Design 2 Design 3



 Start Year
 Timespan (years)
 End Year

 2020 ×
 50
 2070 ×

## Resilience Factors Views Views Views to Feature Trees + Planting Design for Adaptability