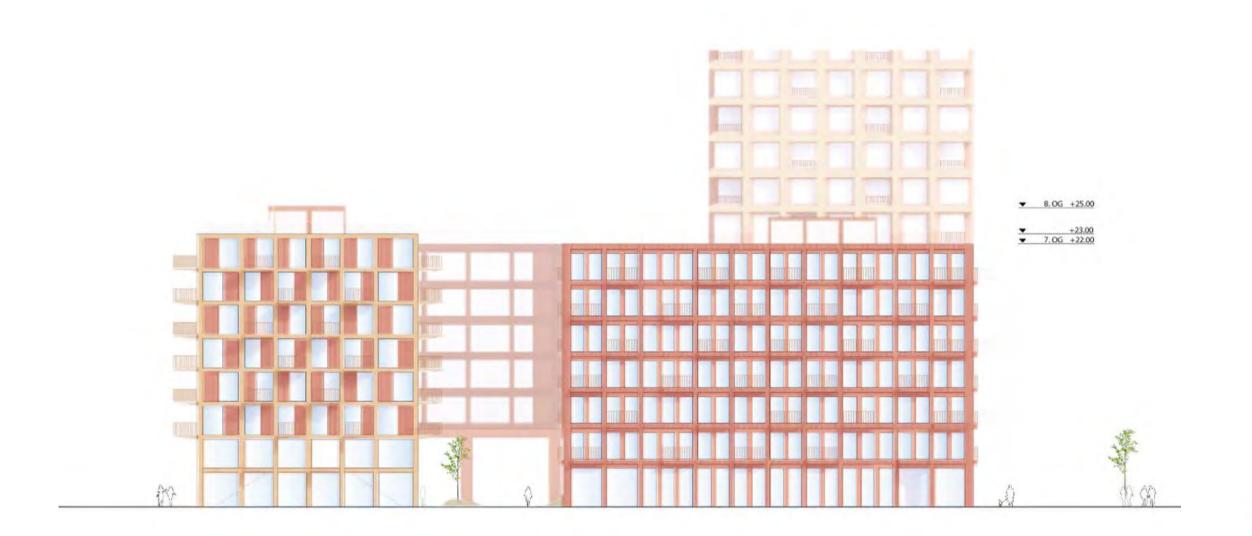

## Bankkvartalet

**CLT-LT** 

Oslo/ Norway

Size: 64.000m<sup>2</sup> mixed-use office

Status: Ongoing

**Client:** Sparebank1















## Materials vs Labour



## Offsite Manufacture

**Rocket & Tigerly** 



## **Exposed structure**





## **Brief:**



## **Permeability**



## **Public access**



## Identity





# Growing spaces & Biodiversiy

## Embodied Carbon: Baseline





## **Embodied Carbon:** Reduction









## **Embodied Carbon:** Reduction

Rocket & Tigerli Building Layer Comparison (kgCO<sub>2</sub>,e/m2)





## Embodied Carbon: Comparison









## **Fleksibilitet**



## **Flexibility**



## D4D facade







Baseline Design 1 Design 2 Design 3



 Start Year
 Timespan (years)
 End Year

 2020 ✓
 50

## Resilience Factors Views Views Views to Feature Trees + Planting Design for Adaptability Community Amenities Daylight

Thermal Performance







Baseline Design 1 Design 2 Design 3



 Start Year
 Timespan (years)
 End Year

 2020 ×
 50
 2070 ×

## Resilience Factors Views Views Views to Feature Trees + Planting Design for Adaptability

**Community Amenities** 

Thermal Performance

Daylight

Key Data 🔻





Rocket & Tigerli

Baseline Design 1 Design 2 Design 3











Base