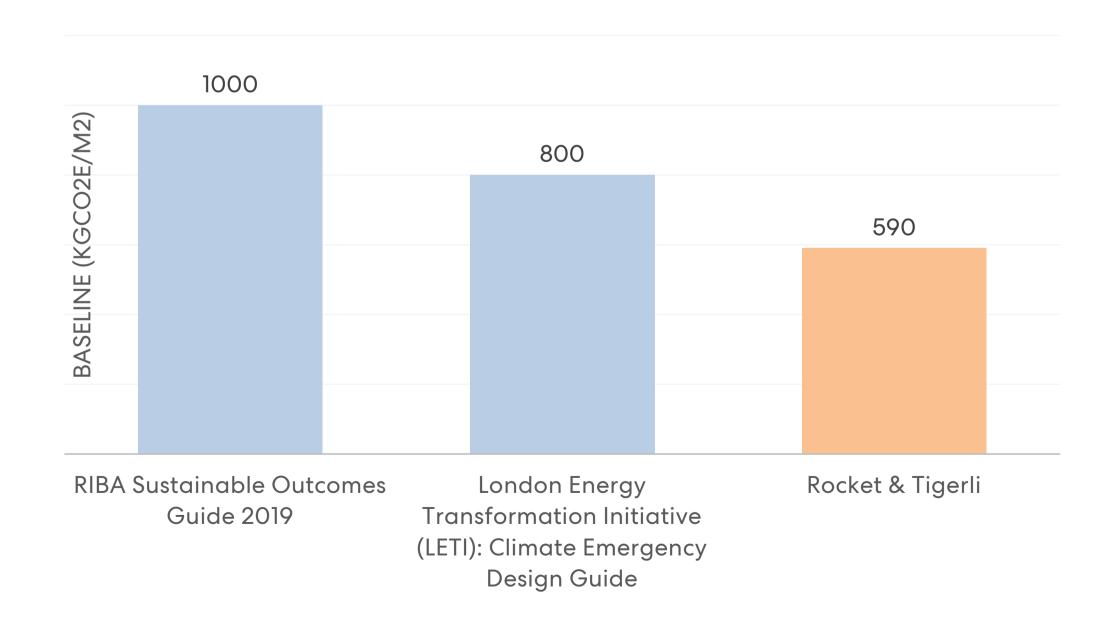

## Bankkvartalet

**CLT-LT** 

Oslo/ Norway

Size: 64.000m<sup>2</sup> mixed-use office

Status: Ongoing

**Client:** Sparebank1















## Materials vs Labour



## Offsite Manufacture

**Rocket & Tigerly** 



## **Exposed structure**





## **Brief:**



## **Permeability**



## **Public access**



## Identity





# Growing spaces & Biodiversiy

## Embodied Carbon: Baseline





## **Embodied Carbon:** Reduction









## **Embodied Carbon:** Reduction

Rocket & Tigerli Building Layer Comparison (kgCO<sub>2</sub>,e/m2)





## Embodied Carbon: Comparison









## **Fleksibilitet**



## **Flexibility**



## D4D facade







Baseline Design 1 Design 2 Design 3



 Start Year
 Timespan (years)
 End Year

 2020 ✓
 50

## Resilience Factors Views Views Views to Feature Trees + Planting Design for Adaptability Community Amenities Daylight

Thermal Performance







Baseline Design 1 Design 2 Design 3



 Start Year
 Timespan (years)
 End Year

 2020 ×
 50
 2070 ×

## Resilience Factors Views Views Views to Feature Trees + Planting Design for Adaptability

**Community Amenities** 

Thermal Performance

Daylight

Key Data 🔻





Rocket & Tigerli

Baseline Design 1 Design 2 Design 3











Baseline Design 1 Design 2 Design 3

Project settings



Timespan (years) Start Year **End Year** 2020 🗸 50 2070 🗸







Rocket & Tigerli

Baseline Desi