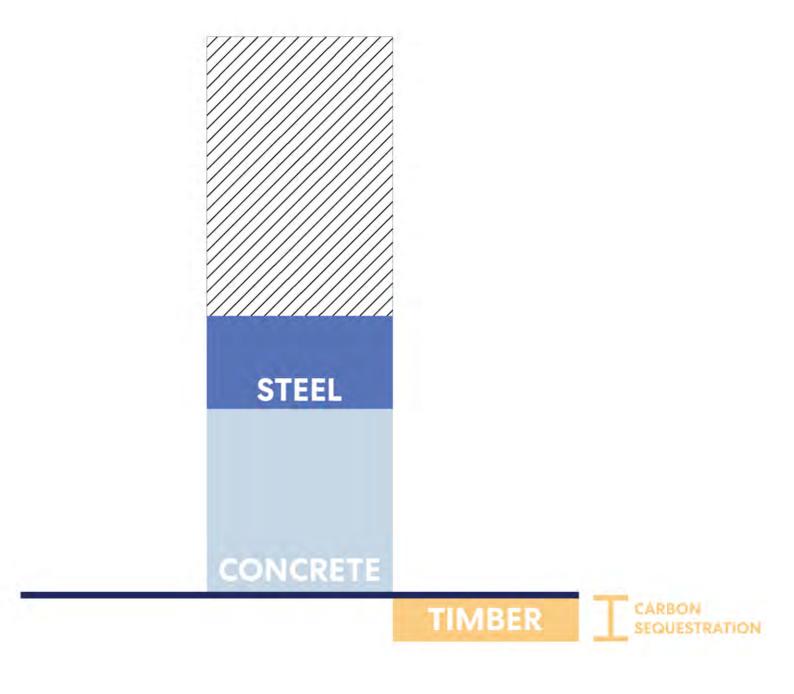

## Bankkvartalet

**CLT-LT** 

Oslo/ Norway

Size: 64.000m<sup>2</sup> mixed-use office

Status: Ongoing

**Client:** Sparebank1















## Materials vs Labour



## Offsite Manufacture

**Rocket & Tigerly** 



## **Exposed structure**





## **Brief:**



## **Permeability**



## **Public access**



## Identity





# Growing spaces & Biodiversiy

## Embodied Carbon: Baseline





## **Embodied Carbon:** Reduction









## **Embodied Carbon:** Reduction

Rocket & Tigerli Building Layer Comparison (kgCO<sub>2</sub>,e/m2)





## Embodied Carbon: Comparison









## **Fleksibilitet**



## **Flexibility**



## D4D facade







Baseline Design 1 Design 2 Design 3



 Start Year
 Timespan (years)
 End Year

 2020 ✓
 50

## Resilience Factors Views Views Views to Feature Trees + Planting Design for Adaptability Community Amenities Daylight

Thermal Performance







Baseline Design 1 Design 2 Design 3



 Start Year
 Timespan (years)
 End Year

 2020 ×
 50
 2070 ×

## Resilience Factors Views Views Views to Feature Trees + Planting Design for Adaptability

**Community Amenities** 

Thermal Performance

Daylight

Key Data 🔻





Rocket & Tigerli

Baseline Design 1 Design 2 Design 3











Baseline Design 1 Design 2 Design 3

Project settings



Timespan (years) Start Year **End Year** 2020 🗸 50 2070 🗸