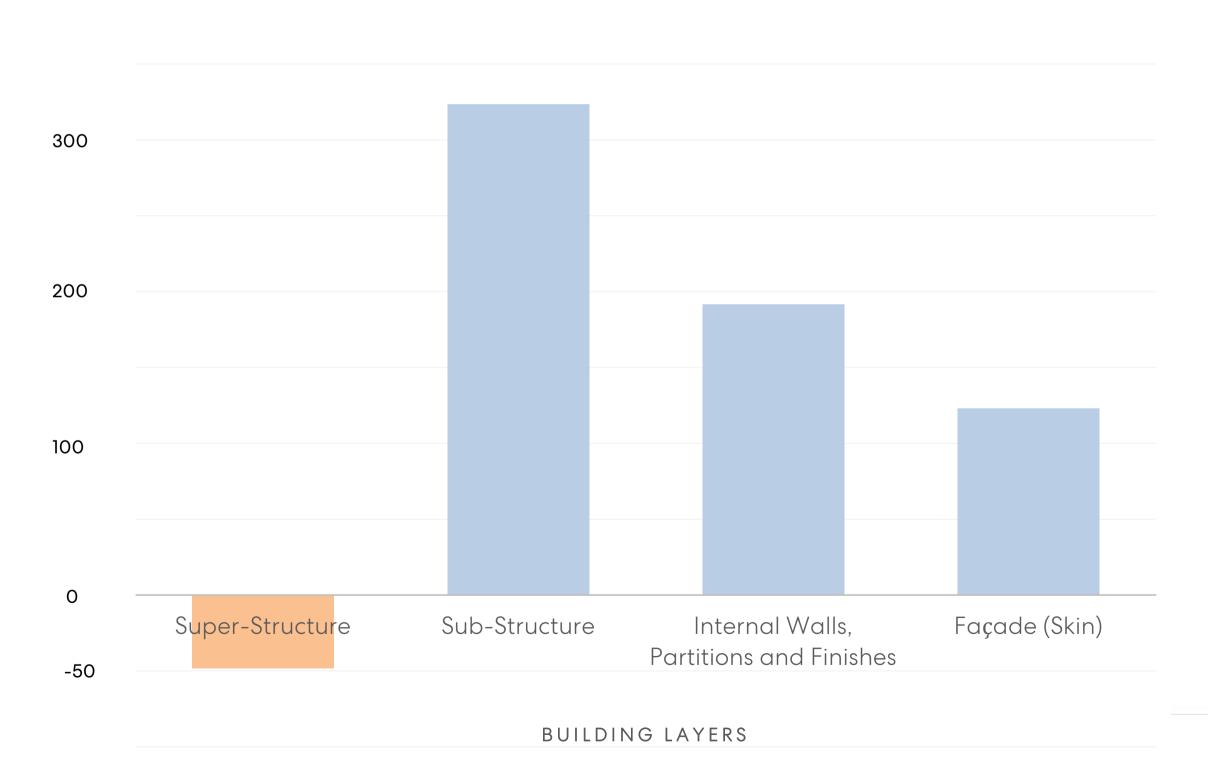

## **Embodied Carbon:** Reduction

Rocket & Tigerli Building Layer Comparison (kgCO<sub>2</sub>,e/m2)