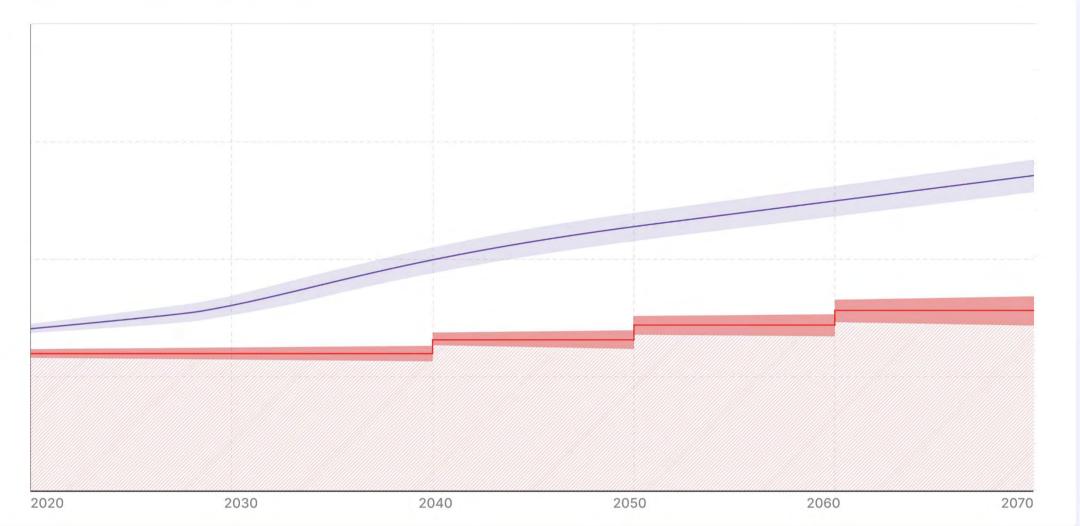

## D4D facade

Baseline Design 1 Design 2 Design 3

 Start Year
 Timespan (years)
 End Year

 2020 ✓
 50

## Resilience Factors Views Views Views to Feature Trees + Planting Design for Adaptability Community Amenities Daylight

Thermal Performance

Baseline Design 1 Design 2 Design 3

 Start Year
 Timespan (years)
 End Year

 2020 ×
 50
 2070 ×