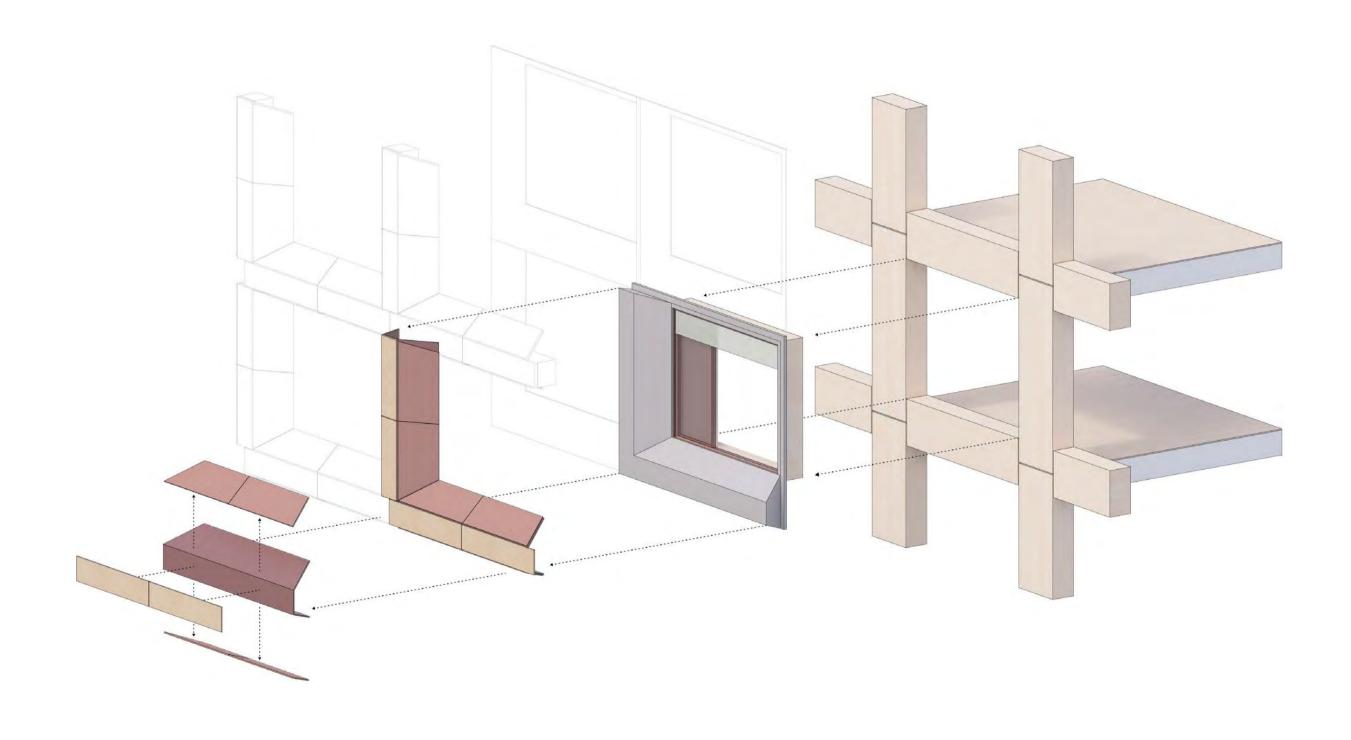

## Bankkvartalet

**CLT-LT** 

Oslo/ Norway

Size: 64.000m<sup>2</sup> mixed-use office

Status: Ongoing

**Client:** Sparebank1















## Materials vs Labour



## Offsite Manufacture

**Rocket & Tigerly** 



## **Exposed structure**





## **Brief:**



## **Permeability**



## **Public access**



## Identity





# Growing spaces & Biodiversiy

## Embodied Carbon: Baseline





## **Embodied Carbon:** Reduction









## **Embodied Carbon:** Reduction

Rocket & Tigerli Building Layer Comparison (kgCO<sub>2</sub>,e/m2)





## Embodied Carbon: Comparison









## **Fleksibilitet**



## **Flexibility**



## D4D facade







Baseline Design 1 Design 2 Design 3



 Start Year
 Timespan (years)
 End Year

 2020 ✓
 50

## Resilience Factors Views Views Views to Feature Trees + Planting Design for Adaptability Community Amenities Daylight

Thermal Performance







Baseline Design 1 Design 2 Design 3



 Start Year
 Timespan (years)
 End Year

 2020 ×
 50
 2070 ×

## Resilience Factors Views Views Views to Feature Trees + Planting Design for Adaptability

**Community Amenities** 

Thermal Performance

Daylight

Key Data 🔻





Rocket & Tigerli

Baseline Design 1 Design 2 Design 3











Baseline Design 1 Design 2 Design 3

Project settings



Timespan (years) Start Year **End Year** 2020 🗸 50 2070 🗸







Rocket & Tigerli

Baseline Design 1 Design 2 Design 3



 Start Year
 Timespan (years)
 End Year