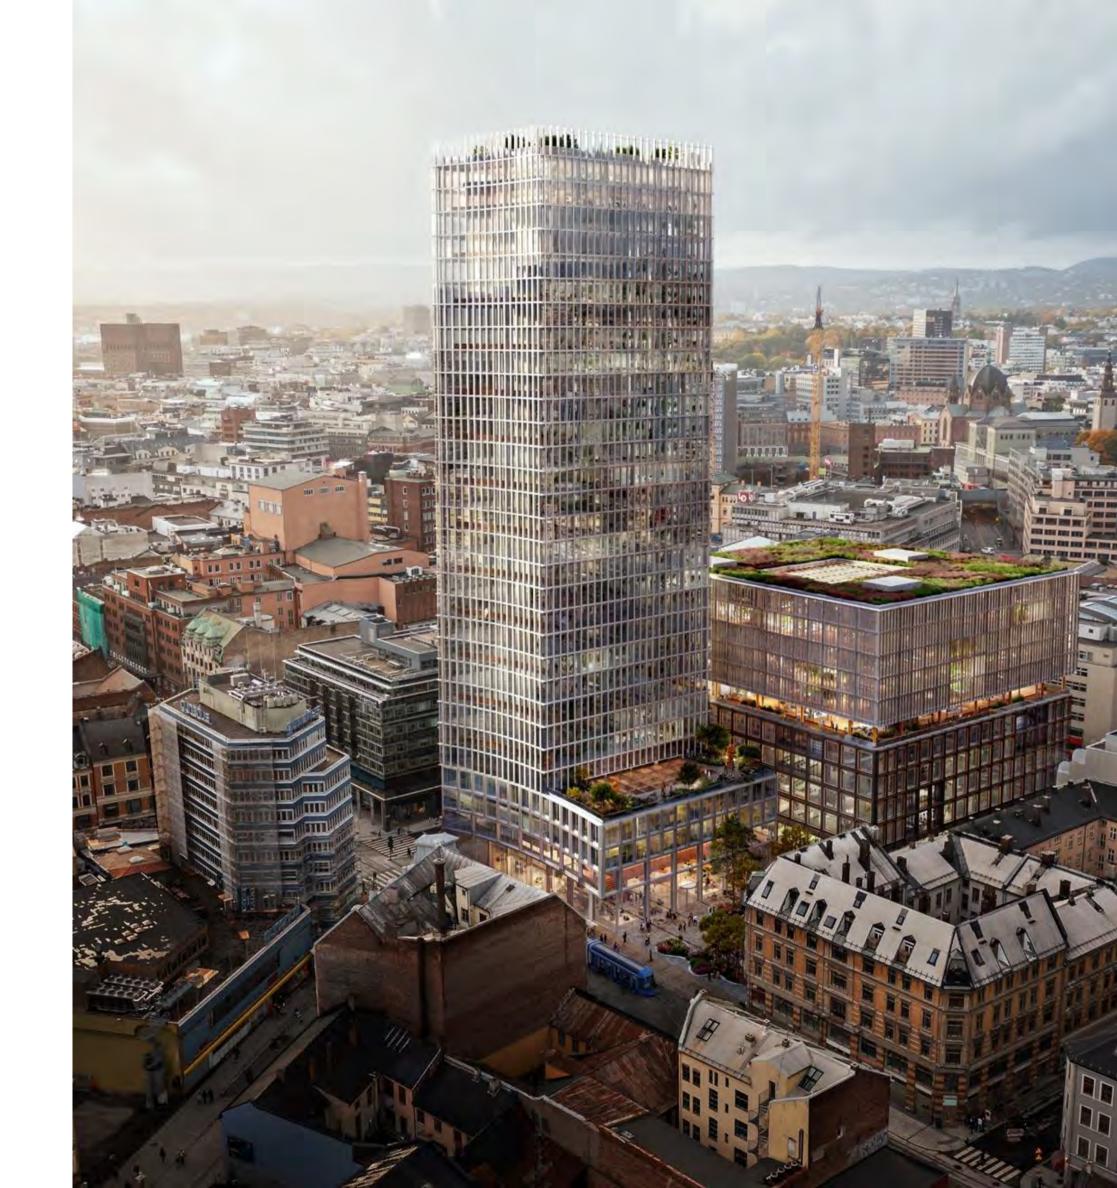

## Bankkvartalet

**CLT-LT** 

Oslo/ Norway

Size: 64.000m<sup>2</sup> mixed-use office

Status: Ongoing

**Client:** Sparebank1