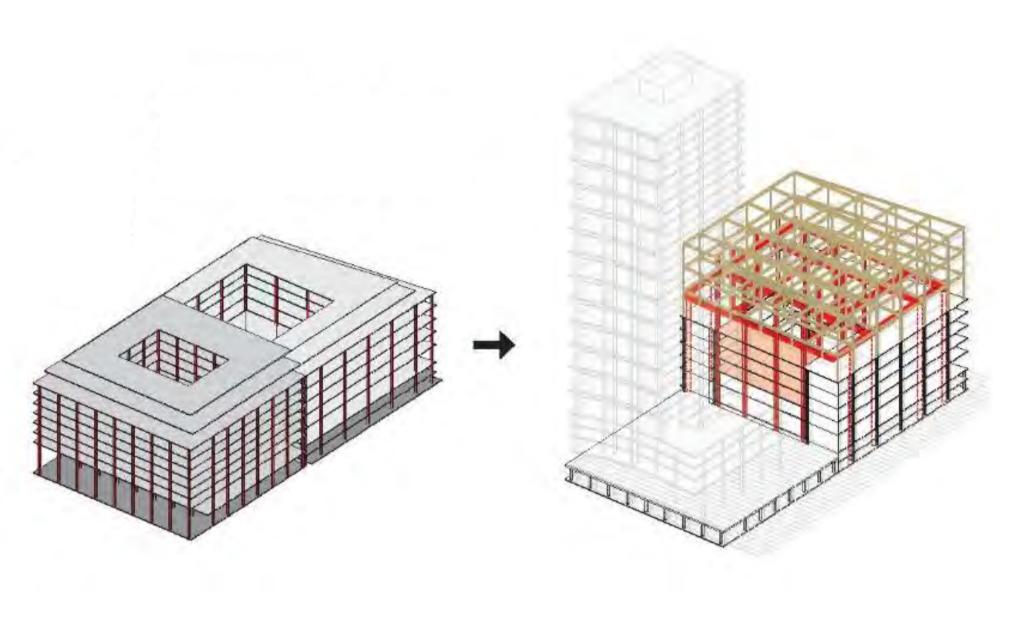

## Bankkvartalet

**CLT-LT** 

Oslo/ Norway

Size: 64.000m<sup>2</sup> mixed-use office

Status: Ongoing

**Client:** Sparebank1















## Materials vs Labour



## Offsite Manufacture

**Rocket & Tigerly** 



## **Exposed structure**





## **Brief:**



## **Permeability**



## **Public access**



## Identity





# Growing spaces & Biodiversiy

## Embodied Carbon: Baseline





## **Embodied Carbon:** Reduction









## **Embodied Carbon:** Reduction

Rocket & Tigerli Building Layer Comparison (kgCO<sub>2</sub>,e/m2)





## Embodied Carbon: Comparison









## **Fleksibilitet**



## **Flexibility**



## D4D facade







Baseline Design 1 Design 2 Design 3



 Start Year
 Timespan (years)
 End Year

 2020 ✓
 50

## Resilience Factors Views Views Views to Feature Trees + Planting Design for Adaptability Community Amenities Daylight

Thermal Performance







Baseline Design 1 Design 2 Design 3



 Sta