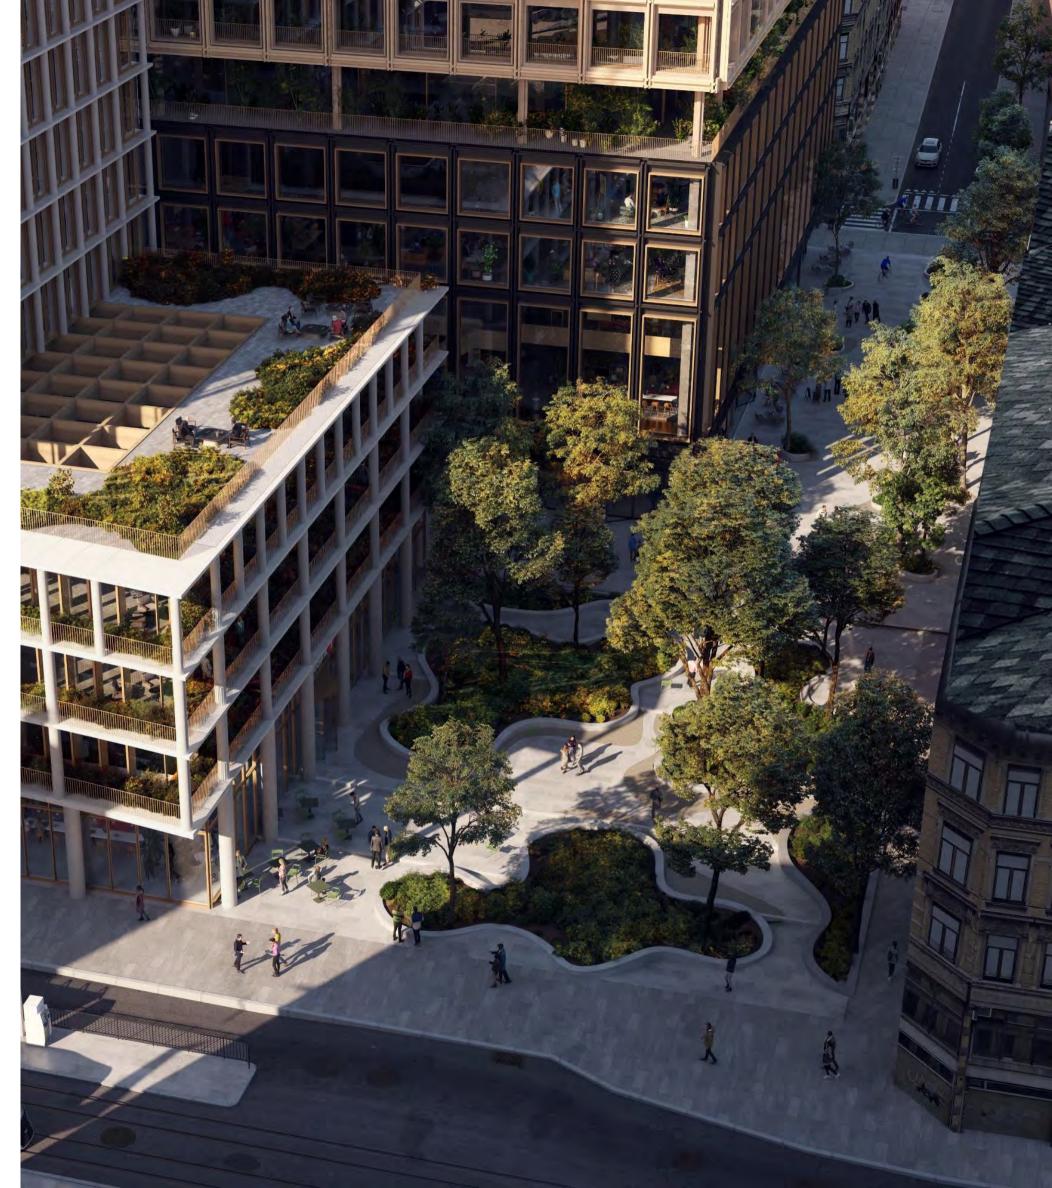

## Bankkvartalet

**CLT-LT** 

Oslo/ Norway

Size: 64.000m<sup>2</sup> mixed-use office

Status: Ongoing

**Client:** Sparebank1















## Materials vs Labour



## Offsite Manufacture

**Rocket & Tigerly** 



## **Exposed structure**





## **Brief:**



## **Permeability**



## **Public access**



## Identity





# Growing spaces & Biodiversiy

## Embodied Carbon: Baseline





## **Embodied Carbon:** Reduction









## **Embodied Carbon:** Reduction

Rocket & Tigerli Building Layer Comparison (kgCO<sub>2</sub>,e/m2)





## Embodied Carbon: Comparison









## **Fleksibilitet**



## **Flexibility**



## D4D facade







Baseline Design 1 Design 2 Design 3



 Start Year
 Timespan (years)
 End Year

 2020 ✓
 50

## Resilience Factors Views Views Views to Feature Trees + Planting Design for Adaptability Community Amenities Daylight

Thermal Performance







Baseline Design 1 Design 2 Design 3