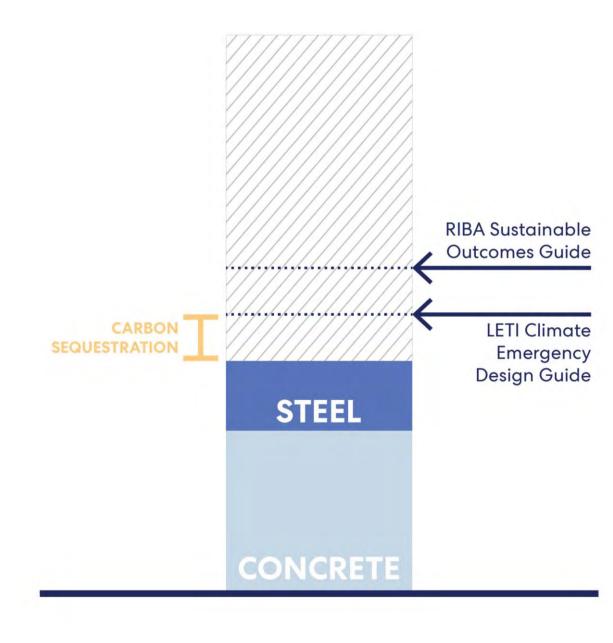

## Embodied Carbon: Baseline

## **Embodied Carbon:** Reduction

## **Embodied Carbon:** Reduction

Rocket & Tigerli Building Layer Comparison (kgCO<sub>2</sub>,e/m2)

## Embodied Carbon: Comparison