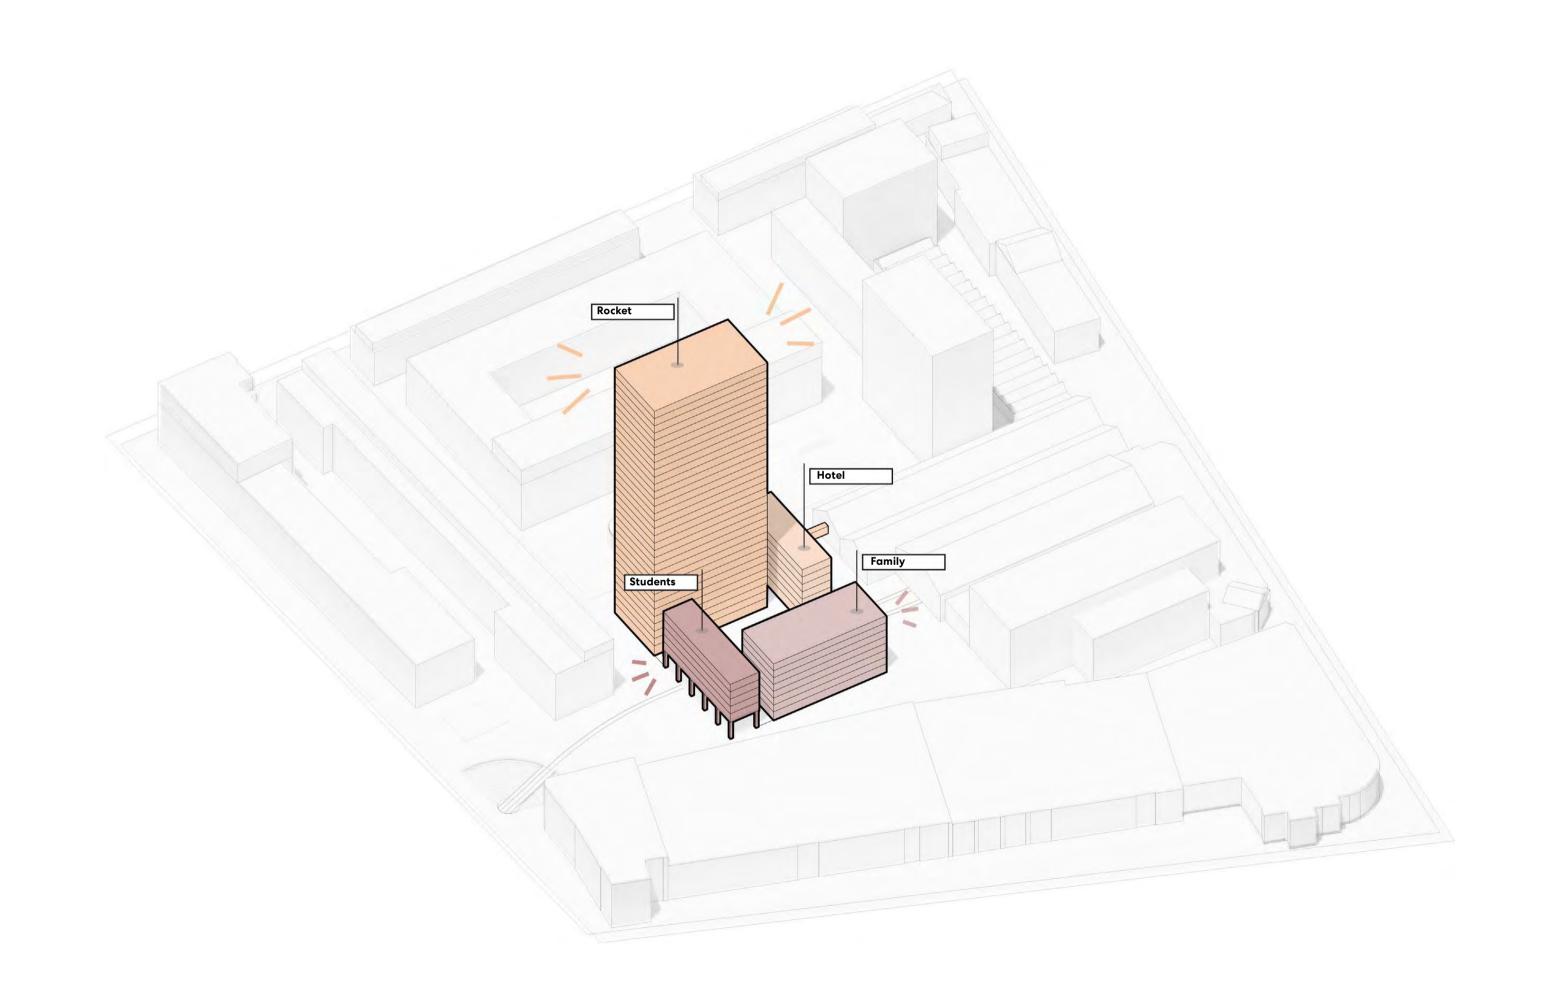

## Bankkvartalet

**CLT-LT** 

Oslo/ Norway

Size: 64.000m<sup>2</sup> mixed-use office

Status: Ongoing

**Client:** Sparebank1















## Materials vs Labour



## Offsite Manufacture

**Rocket & Tigerly** 



## **Exposed structure**





## **Brief:**



## **Permeability**



## **Public access**



## Identity





# Growing spaces & Biodiversiy

## Embodied Carbon: Baseline





## **Embodied Carbon:** Reduction









## **Embodied Carbon:** Reduction

Rocket & Tigerli Building Layer Comparison (kgCO<sub>2</sub>,e/m2)





## Embodied Carbon: Comparison









## **Fleksibilitet**



## **Flexibility**



## D4D facade







Baseline Design 1 Design 2 Design 3



 Start Year
 Timespan (years)
 End Year

 2020 ✓
 50

## Resilience Factors Views Views Views to Feature Trees + Planting Design for Adaptability Community Amenities Daylight

Thermal Performance







Baseline Design 1 Design 2 Design 3



 Start Year
 Timespan (years)
 End Year

 2020 ×
 50
 2070 ×

## Resilience Factors Views Views Views to Feature Trees + Planting Design for Adaptability

**Community Amenities** 

Thermal Per