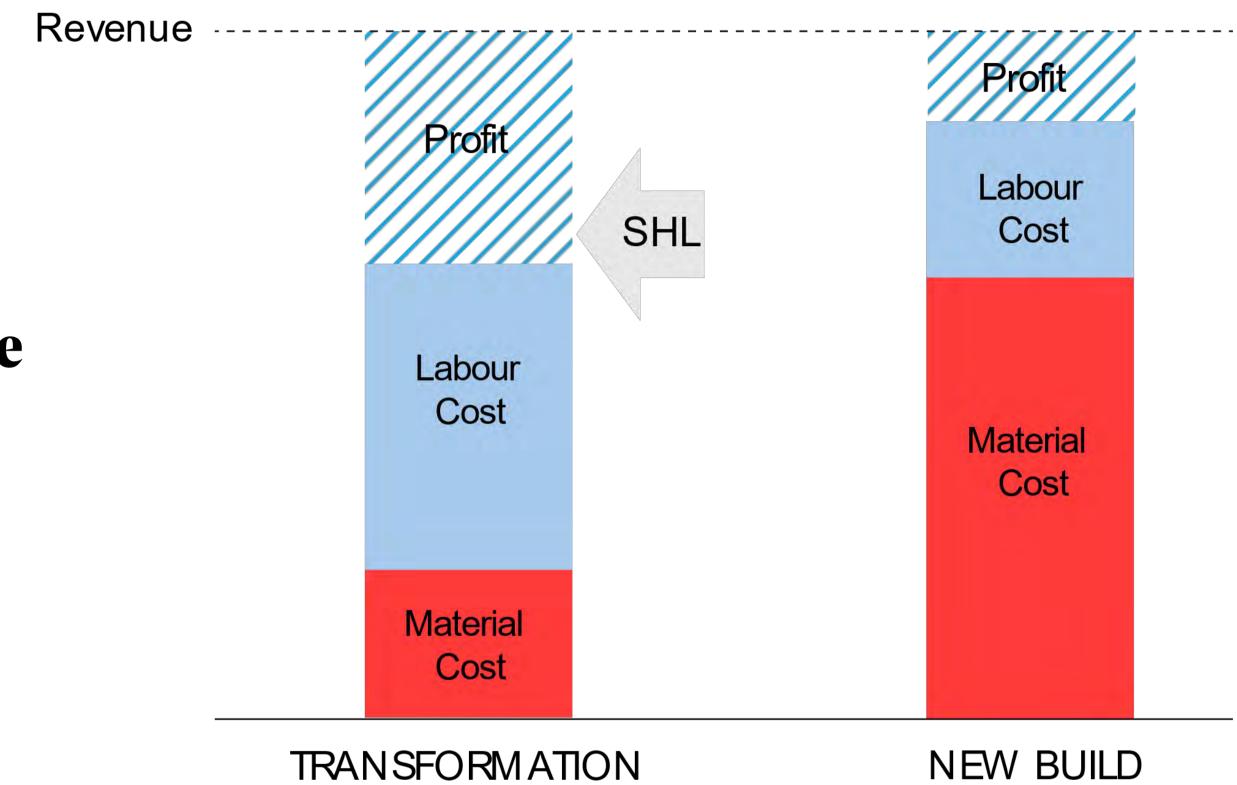

## Bankkvartalet

**CLT-LT** 

Oslo/ Norway

Size: 64.000m<sup>2</sup> mixed-use office

Status: Ongoing

**Client:** Sparebank1















## Materials vs Labour



## Offsite Manufacture

**Rocket & Tigerly** 



## **Exposed structure**





## **Brief:**



## **Permeability**



## **Public access**



## Identity





# Growing spaces & Biodiversiy

## Embodied Carbon: Baseline





## **Embodied Carbon:** Reduction









## **Embodied Carbon:** Reduction

Rocket & Tigerli Building Layer Comparison (kgCO<sub>2</sub>,e/m2)





## Embodied Carbon: Comparison









## **Fleksibilitet**



## **Flexibility**



## D4D facade







Baseline Design 1 Design 2 Design 3



 Start Year
 Timespan (years)
 End Year

 2020 ✓
 50

## Resilience Factors Views Views Views to Feature Trees + Planting Design for Adaptability Community Amenities Daylight

Thermal Performance







Baseline Design 1 Design 2 Design 3



 Start Year
 Timespan (years)
 End