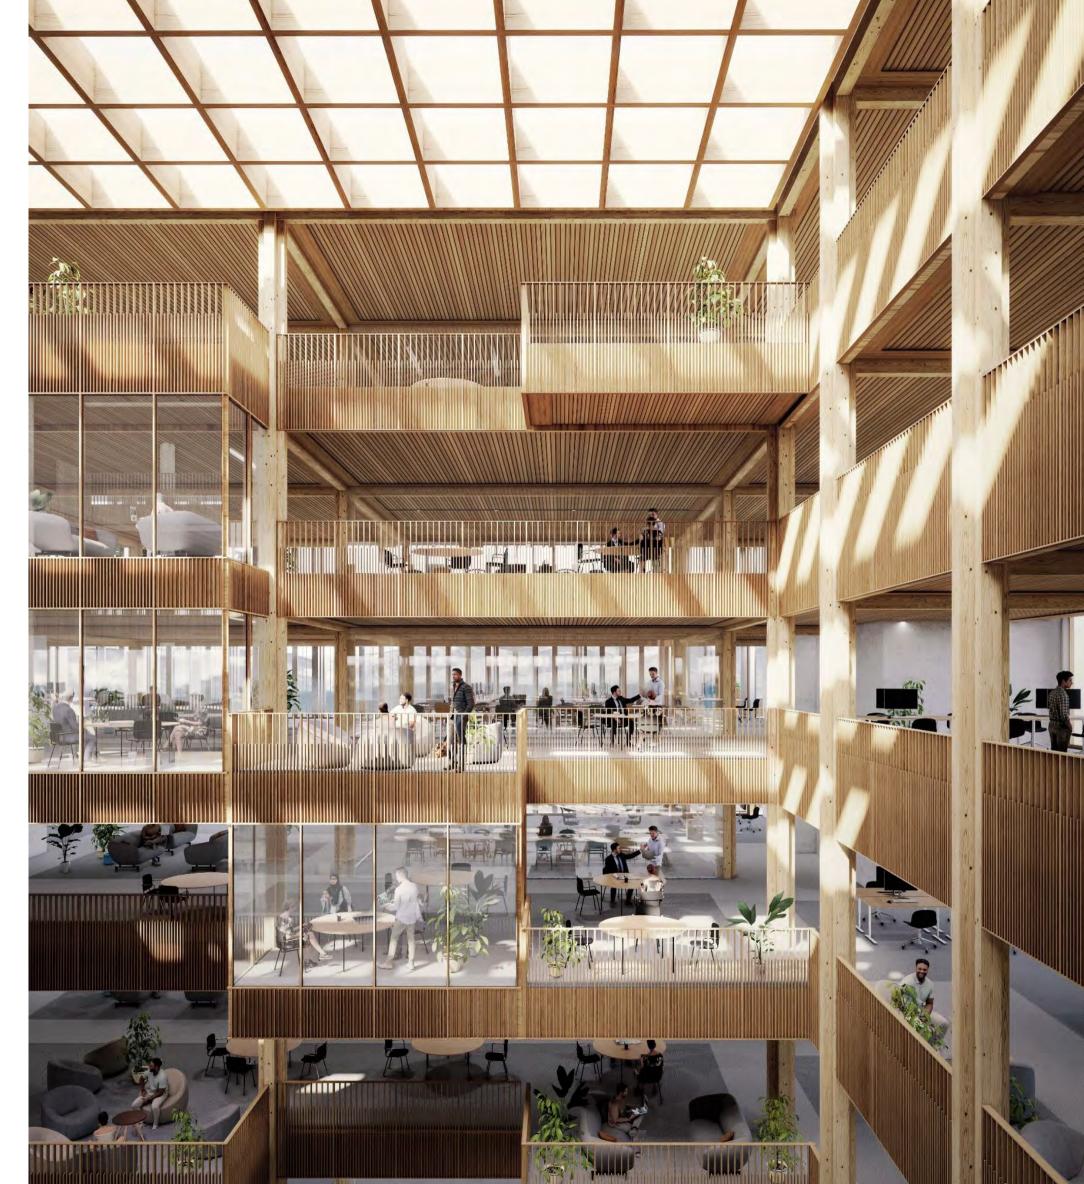

## Bankkvartalet

**CLT-LT** 

Oslo/ Norway

Size: 64.000m<sup>2</sup> mixed-use office

Status: Ongoing

**Client:** Sparebank1















## Materials vs Labour



## Offsite Manufacture

**Rocket & Tigerly** 



## **Exposed structure**





## **Brief:**



## **Permeability**



## **Public access**



## Identity





# Growing spaces & Biodiversiy

## Embodied Carbon: Baseline





## **Embodied Carbon:** Reduction









## **Embodied Carbon:** Reduction

Rocket & Tigerli Building Layer Comparison (kgCO<sub>2</sub>,e/m2)





## Embodied Carbon: Comparison









## **Fleksibilitet**



## **Flexibility**



## D4D facade







Baseline Design 1 Design 2 Design 3



 Start Year
 Timespan (years)
 End Year

 2020 ✓
 50

## Resilience Factors Views Views Views to Feature Trees + Planting Design for Adaptability Community Amenities Daylight

Thermal Performance







Baseline Design 1 Design 2 Design 3



 Start