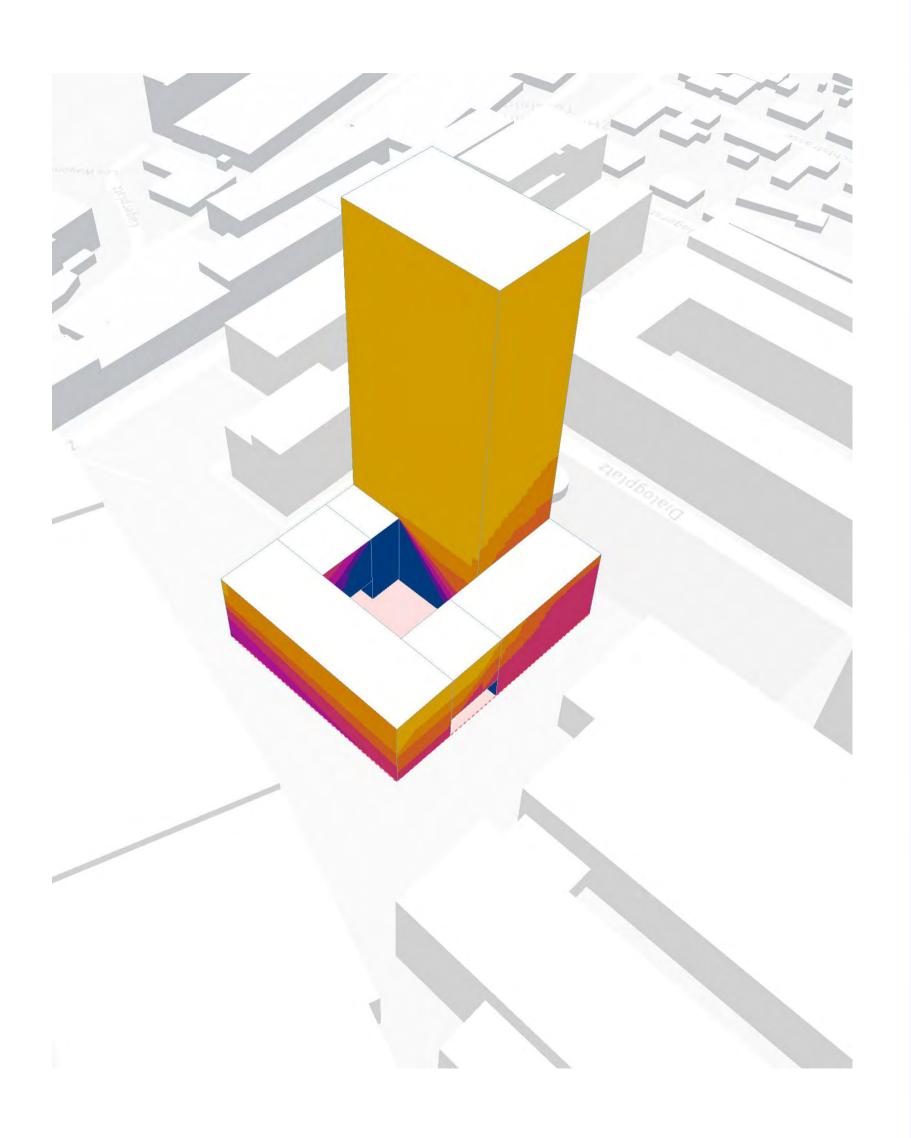

## Bankkvartalet

**CLT-LT** 

Oslo/ Norway

Size: 64.000m<sup>2</sup> mixed-use office

Status: Ongoing

**Client:** Sparebank1