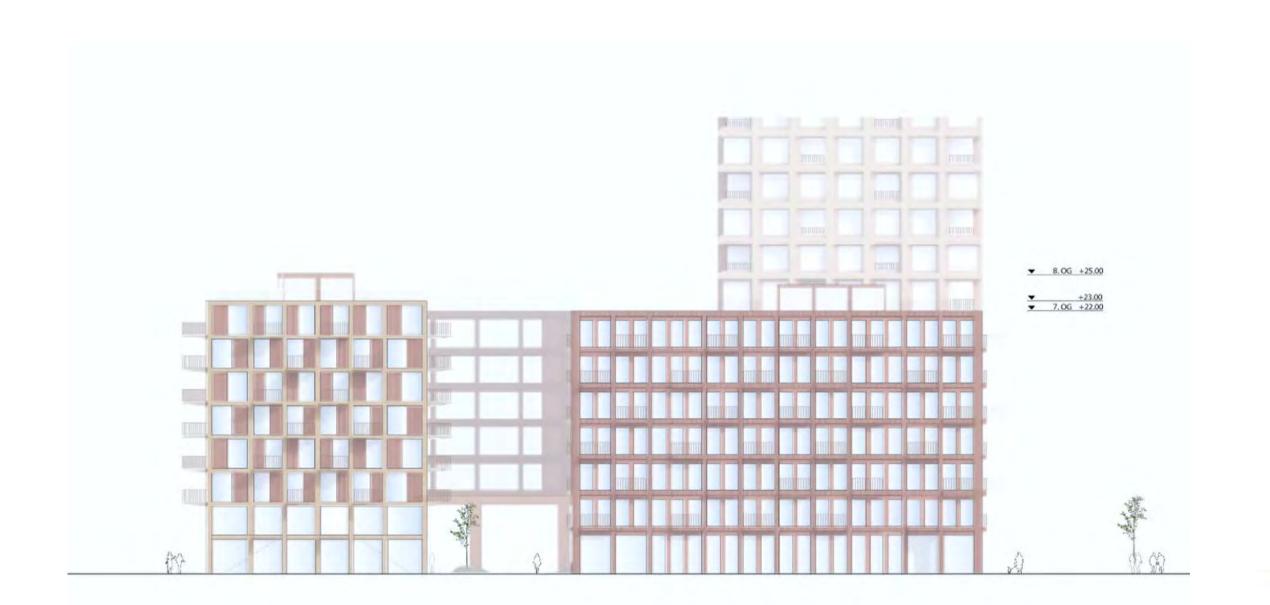

## Bankkvartalet

**CLT-LT** 

Oslo/ Norway

Size: 64.000m<sup>2</sup> mixed-use office

Status: Ongoing

**Client:** Sparebank1















## Materials vs Labour



## Offsite Manufacture

**Rocket & Tigerly** 



## **Exposed structure**





## **Brief:**



## **Permeability**



## **Public access**



## Identity





# Growing spaces & Biodiversiy

## Embodied Carbon: Baseline





## **Embodied Carbon:** Reduction









## **Embodied Carbon:** Reduction

Rocket & Tigerli Building Layer Comparison (kgCO<sub>2</sub>,e/m2)





## Embodied Carbon: Comparison









## **Fleksibilitet**



## **Flexibility**



## D4D facade







Baseline Design 1 Design 2 Design 3



 Start Year
 Timespan (years)
 End Year

 2020 ✓
 50

## Resilience Factors Views Views Views to Feature Trees + Planting Design for Adaptability Community Amenities Daylight

Thermal Performance







Baseline Design 1 Design 2 Design 3



 Start Year
 Timespan (years)
 End Year

 2020 ×
 50
 2070 ×

## Resilience Factors Views Views Views to Feature Trees + Planting Design for Adaptability

**Community Amenities** 

Thermal Performance

Daylight

Key Data 🔻





Rocket & Tigerli

Baseline Des