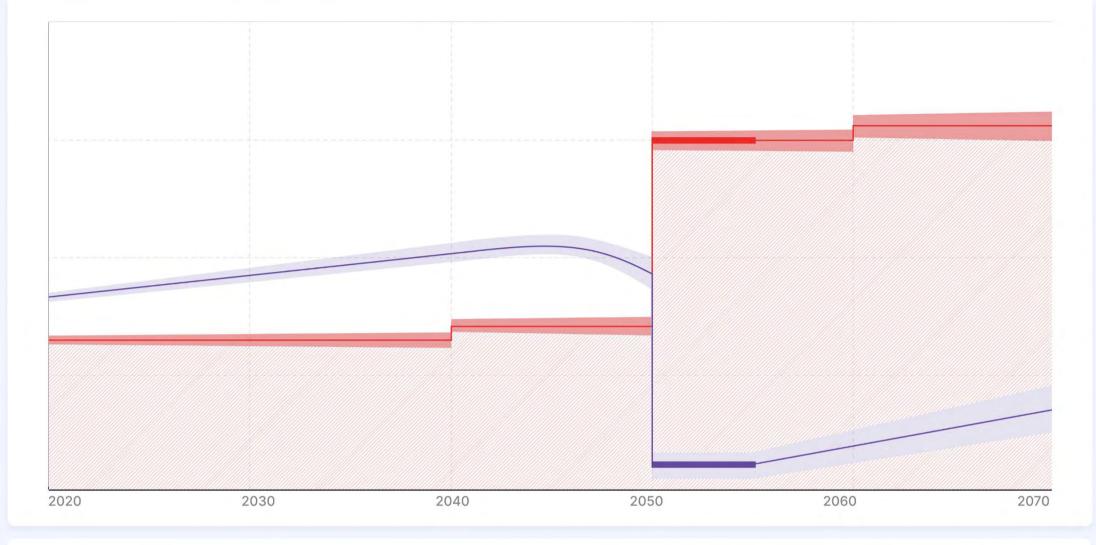

## D4D facade

Baseline Design 1 Design 2 Design 3

 Start Year
 Timespan (years)
 End Year

 2020 ✓
 50

## Resilience Factors Views Views Views to Feature Trees + Planting Design for Adaptability Community Amenities Daylight

Thermal Performance

Baseline Design 1 Design 2 Design 3

 Start Year
 Timespan (years)
 End Year

 2020 ×
 50
 2070 ×

## Resilience Factors Views Views Views to Feature Trees + Planting Design for Adaptability

**Community Amenities** 

Thermal Performance

Daylight

Key Data 🔻

Rocket & Tigerli

Baseline Design 1 Design 2 Design 3

Baseline Design 1 Design 2 Design 3

Project settings

Timespan (years) Start Year **End Year** 2020 🗸 50 2070 🗸

Rocket & Tigerli

Baseline Design 1 Design 2 Design 3

 Start Year
 Timespan (years)
 End Year

 2020 ✓
 50
 2070 ✓