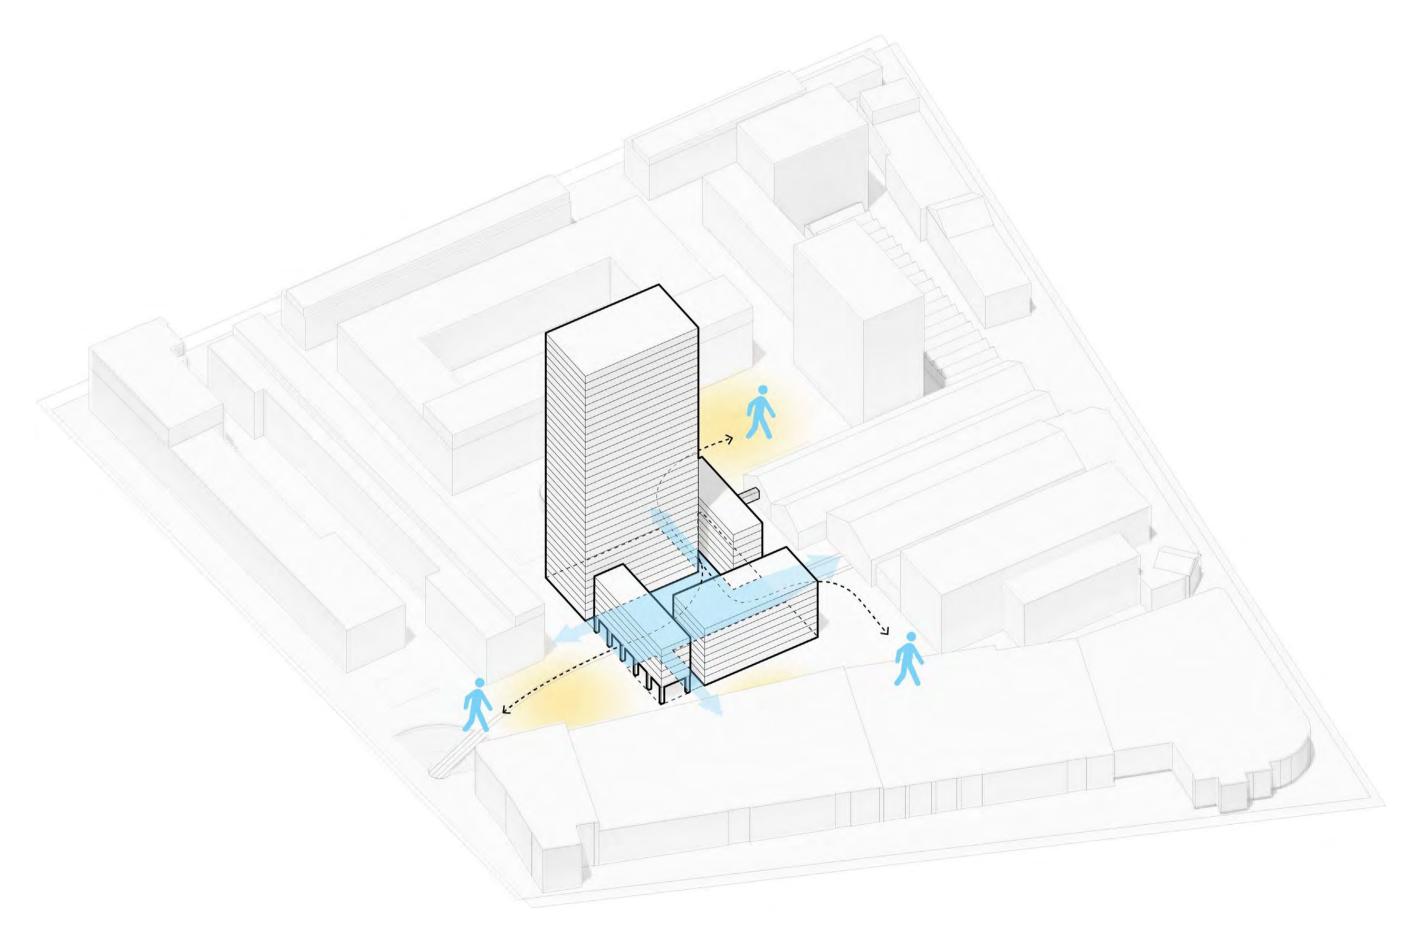

## Bankkvartalet

**CLT-LT** 

Oslo/ Norway

Size: 64.000m<sup>2</sup> mixed-use office

Status: Ongoing

**Client:** Sparebank1















## Materials vs Labour



## Offsite Manufacture

**Rocket & Tigerly** 



## **Exposed structure**





## **Brief:**



## **Permeability**



## **Public access**



## Identity





# Growing spaces & Biodiversiy

## Embodied Carbon: Baseline





## **Embodied Carbon:** Reduction









## **Embodied Carbon:** Reduction

Rocket & Tigerli Building Layer Comparison (kgCO<sub>2</sub>,e/m2)





## Embodied Carbon: Comparison









## **Fleksibilitet**



## **Flexibility**



## D4D facade







Baseline Design 1 Design 2 Design 3



 Start Year
 Timespan (years)
 End Year

 2020 ✓
 50

## Resilience Factors Views Views Views to Feature Trees + Planting Design for Adaptability Community Amenities Daylight

Thermal Performance







Baseline Design 1 Design 2 Design 3



 Start Year
 Timespan (years)
 End Year

 2020 ×
 50
 2070 ×

## Resilience Factors Views Views Views to Feature Trees + Planting Design for Adaptability

**Community Amenities*