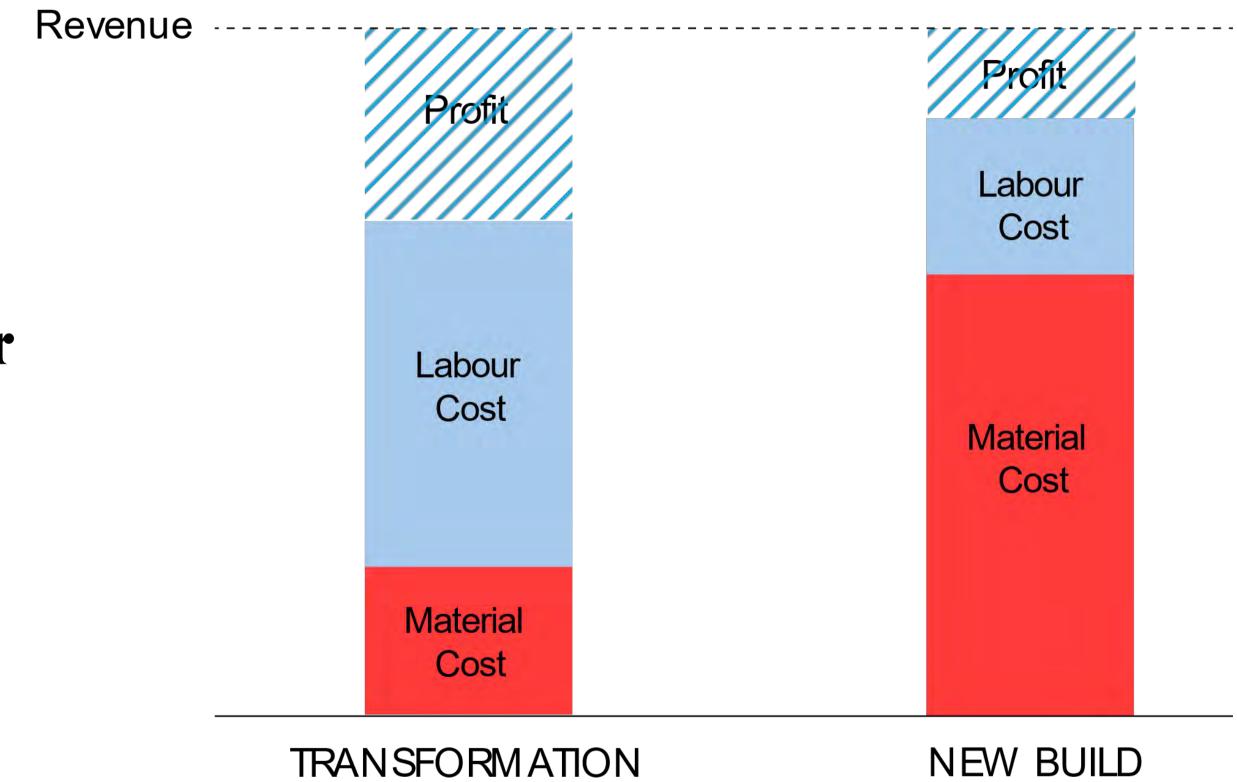

## Bankkvartalet

**CLT-LT** 

Oslo/ Norway

Size: 64.000m<sup>2</sup> mixed-use office

Status: Ongoing

**Client:** Sparebank1















## Materials vs Labour



## Offsite Manufacture

**Rocket & Tigerly** 



## **Exposed structure**





## **Brief:**



## **Permeability**



## **Public access**



## Identity





# Growing spaces & Biodiversiy

## Embodied Carbon: Baseline





## **Embodied Carbon:** Reduction









## **Embodied Carbon:** Reduction

Rocket & Tigerli Building Layer Comparison (kgCO<sub>2</sub>,e/m2)





## Embodied Carbon: Comparison









## **Fleksibilitet**



## **Flexibility**



## D4D facade







Baseline Design 1 Design 2 Design 3



 Start Year
 Timespan (years)
 End Year

 2020 ✓
 50

## Resilience Factors Views Views Views to Feature Trees + Planting Design for Adaptability Community Amenities Daylight

Thermal Performance







Baseline Design 1 Design 2 Design 3



 Start Y