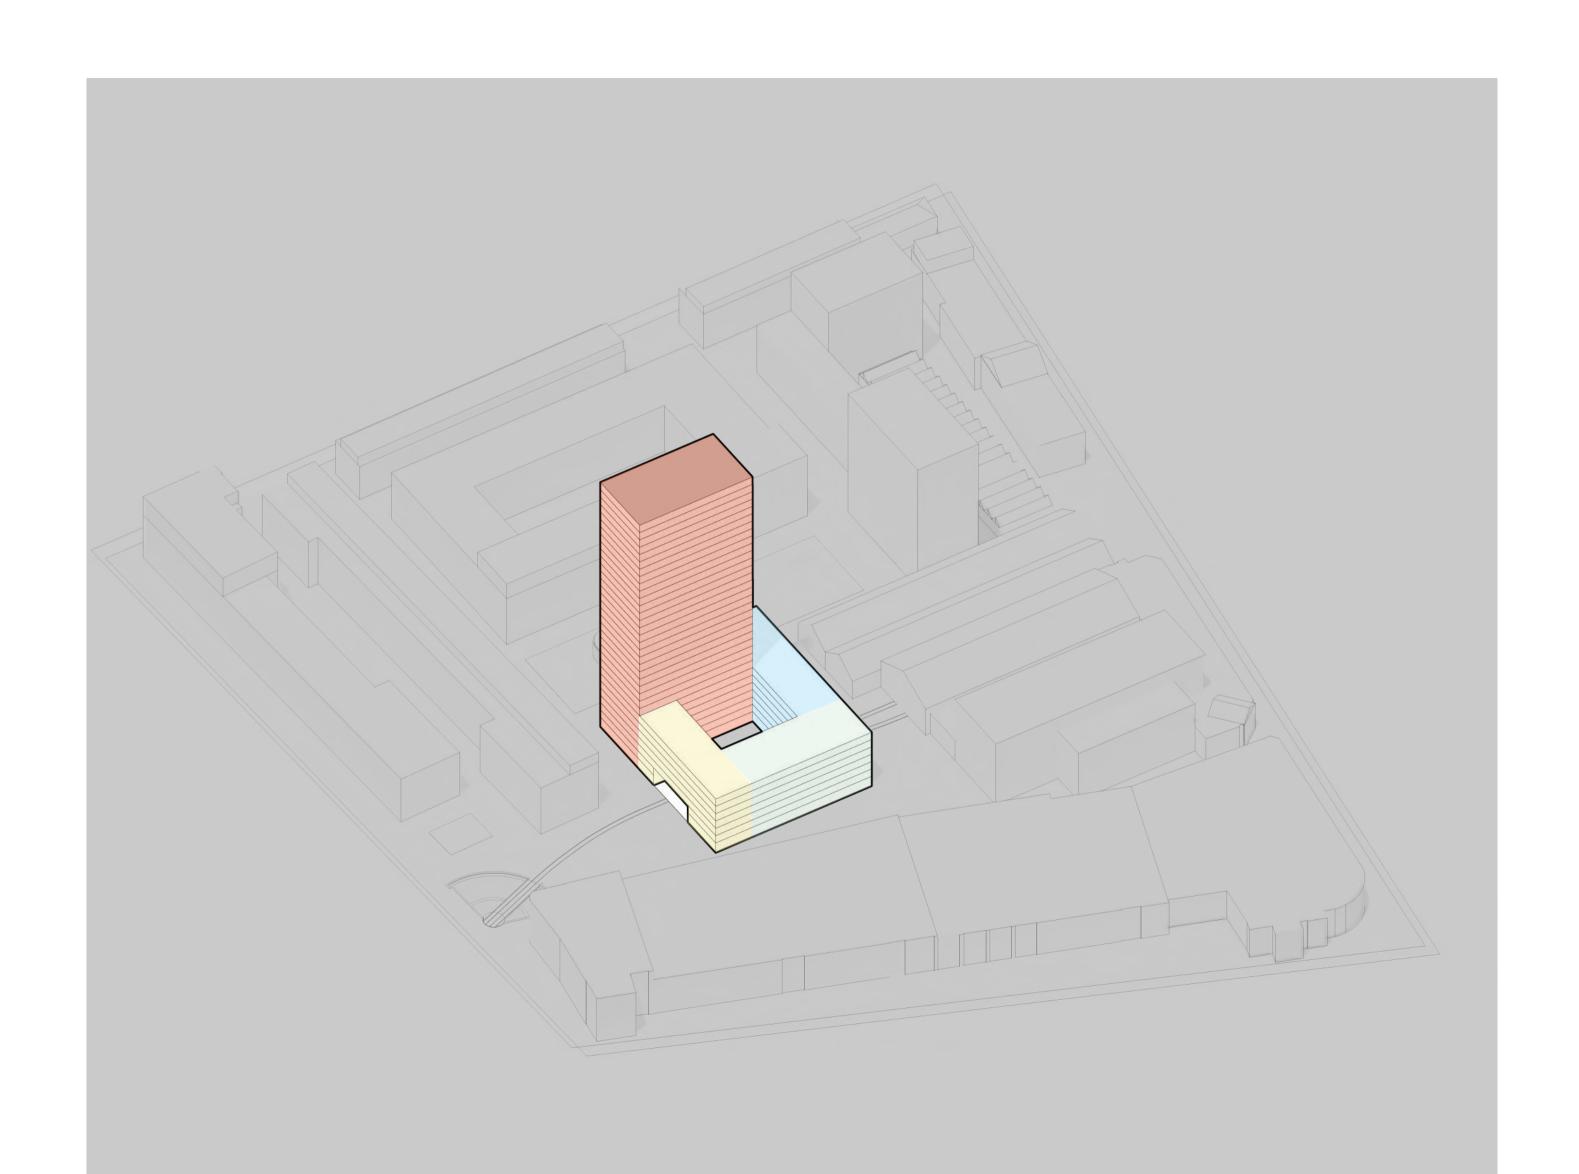

## Bankkvartalet

**CLT-LT** 

Oslo/ Norway

Size: 64.000m<sup>2</sup> mixed-use office

Status: Ongoing

**Client:** Sparebank1















## Materials vs Labour



## Offsite Manufacture

**Rocket & Tigerly** 



## **Exposed structure**





## **Brief:**



## **Permeability**



## **Public access**



## Identity





# Growing spaces & Biodiversiy

## Embodied Carbon: Baseline





## **Embodied Carbon:** Reduction









## **Embodied Carbon:** Reduction

Rocket & Tigerli Building Layer Comparison (kgCO<sub>2</sub>,e/m2)





## Embodied Carbon: Comparison









## **Fleksibilitet**



## **Flexibility**



## D4D facade







Baseline Design 1 Design 2 Design 3



 Start Year
 Timespan (years)
 End Year

 2020 ✓
 50

## Resilience Factors Views Views Views to Feature Trees + Planting Design for Adaptability Community Amenities Daylight

Thermal Performance







Baseline Design 1 Design 2 Design 3



 Start Year
 Timespan (years)
 End Year

 2020 ×
 50
 2070 ×

## Resilience Factors Views Views Views to Feature Trees + Planting