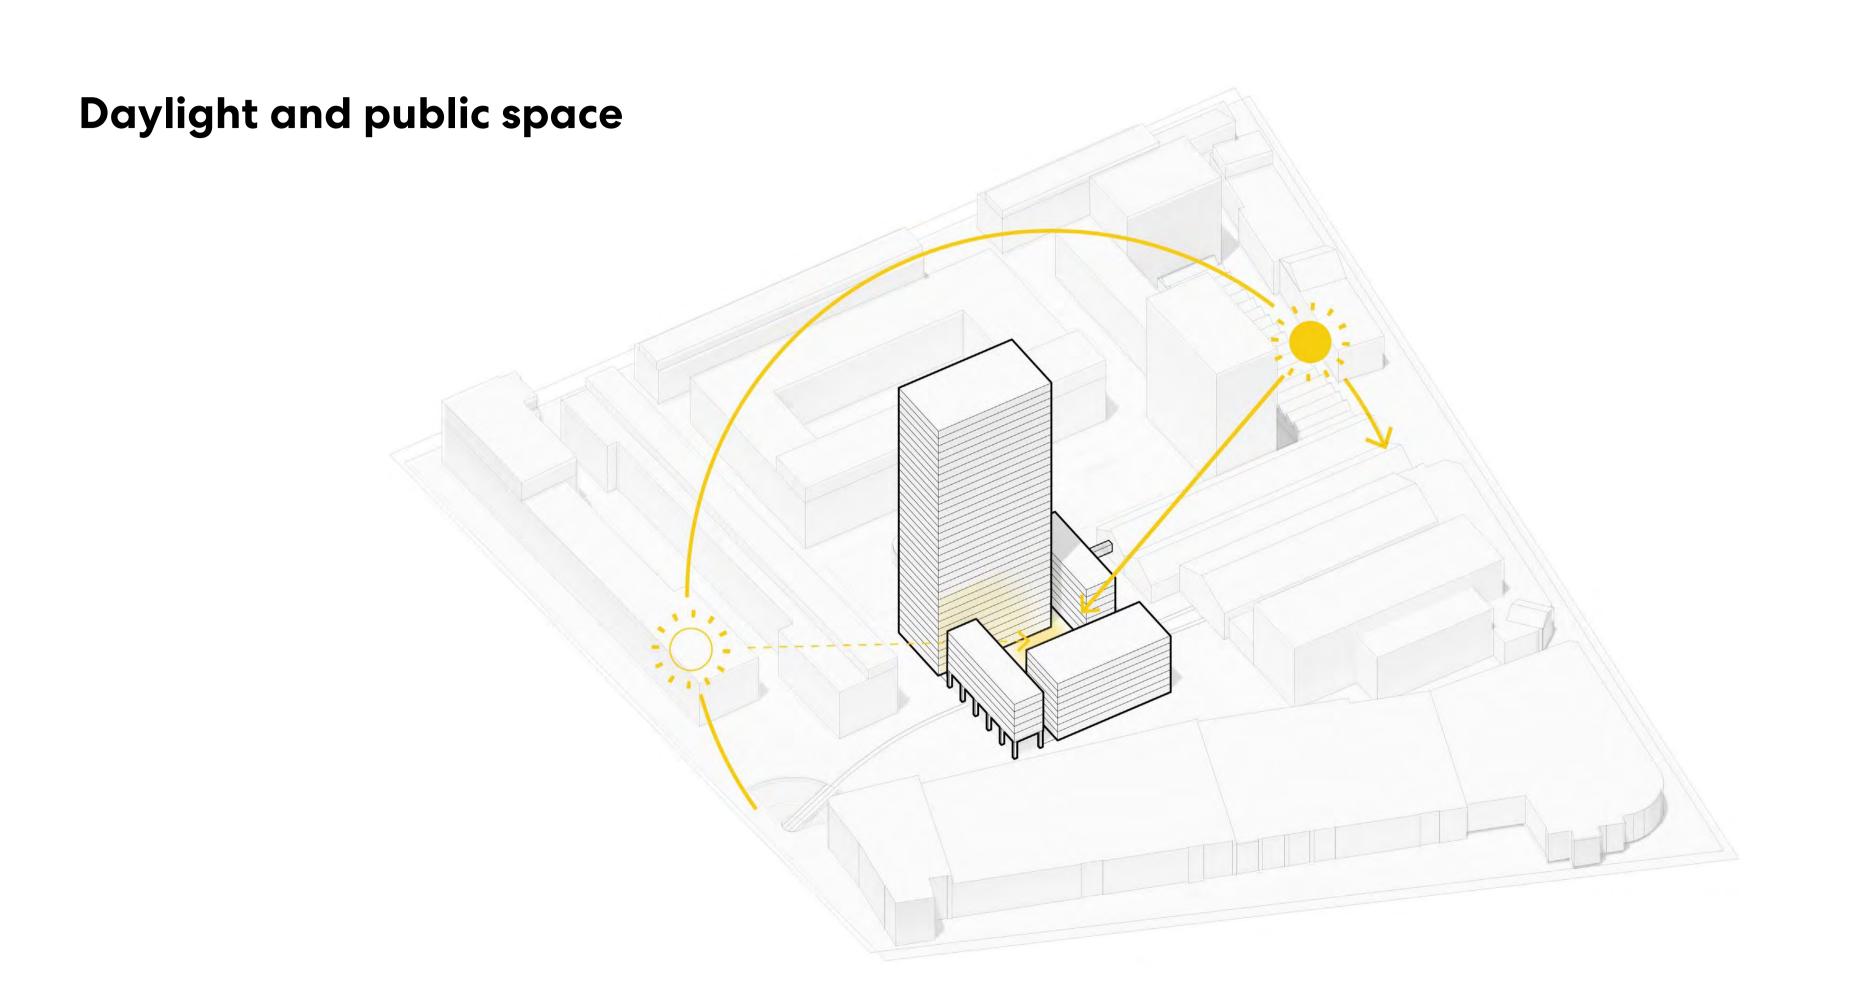

## Bankkvartalet

**CLT-LT** 

Oslo/ Norway

Size: 64.000m<sup>2</sup> mixed-use office

Status: Ongoing

**Client:** Sparebank1















## Materials vs Labour



## Offsite Manufacture

**Rocket & Tigerly** 



## **Exposed structure**





## **Brief:**



## **Permeability**



## **Public access**



## Identity





# Growing spaces & Biodiversiy

## Embodied Carbon: Baseline





## **Embodied Carbon:** Reduction









## **Embodied Carbon:** Reduction

Rocket & Tigerli Building Layer Comparison (kgCO<sub>2</sub>,e/m2)





## Embodied Carbon: Comparison









## **Fleksibilitet**



## **Flexibility**



## D4D facade







Baseline Design 1 Design 2 Design 3



 Start Year
 Timespan (years)
 End Year

 2020 ✓
 50

## Resilience Factors Views Views Views to Feature Trees + Planting Design for Adaptability Community Amenities Daylight

Thermal Performance







Baseline Design 1 Design 2 Design 3



 Start Year
 Timespan (years)
 End Year

 2020 ×
 50
 2070 ×

## Resilience Factors Views Views Views to Feature Trees + Planting Design for Adaptability

**Community Amenities** 

Thermal Perfo